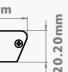

ls **4Ch** Wattage 19.2W (400), 38.4W (800), 57.6W (1200) Input Current 350mA IP Rating IP40 LED Type RGBW / RGBA / TW LED Connection **RJ45** Housing Options Anodised Aluminium Lumen Output 3,700lm/M [RGBW] / 2,890lm/M [RGBA] / 4,020lm/M [TW] Operating Temp Range -20 to 50 °C

### DIMENSIONS

0 0 0 0 0 0 0 0 O

**AVAILABLE COLOURS** 

ANODISED ALUMINIUM

# LEDION ULTRA NON OPTIC **CC LED BATON**

The non optic Ledion Ultra strip provides a high power multi-source linear wash, housed in a robust anodised aluminium extrusion.

This product is perfect for applications where high power linear flood is required.

Product Code: LUS400/800/1200 - [IP] - RGBW / RGBA / TW

Compatible With : LUD 48 , LUD 192

sales@abstract.co.uk www.abstract.co.uk

T: +44 (0)116 278 8078 Open Mon - Fri 8am - 5pm