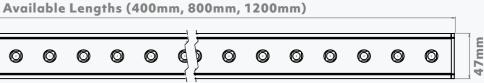

## **TECHNICAL SPECIFICATIONS**

Channels **4Ch** Wattage 19.2W (400), 38.4W (800), 57.6W (1200) Input Current 350mA IP Rating IP40 LED Type RGBW / RGBA / TW LED Connection **RJ45** Housing Options Anodised Aluminium Lumen Output 3,700lm/M [RGBW] / 2,890lm/M [RGBA] / 4,020lm/M [TW] Operating Temp Range -20 to 50 °C

### DIMENSIONS

0 0 0 0 0 0 0 0 O

**AVAILABLE COLOURS** 

ANODISED ALUMINIUM